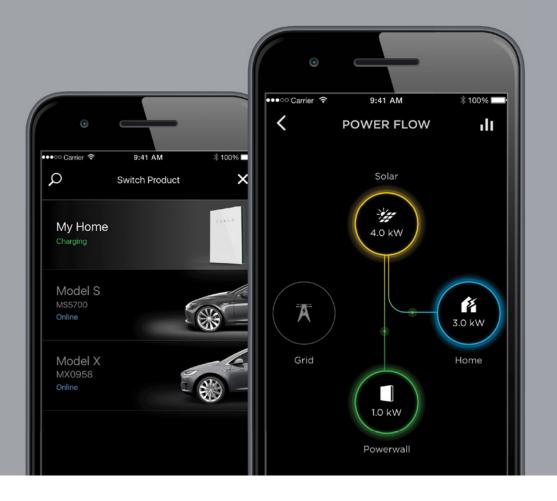

## Control Your Energy

Get an integrated view of your home's solar production and energy consumption with the Tesla App.

#### Monitor Your Powerwall

Seamlessly monitor your Powerwall's state of charge at any place, any time by using the Tesla App.