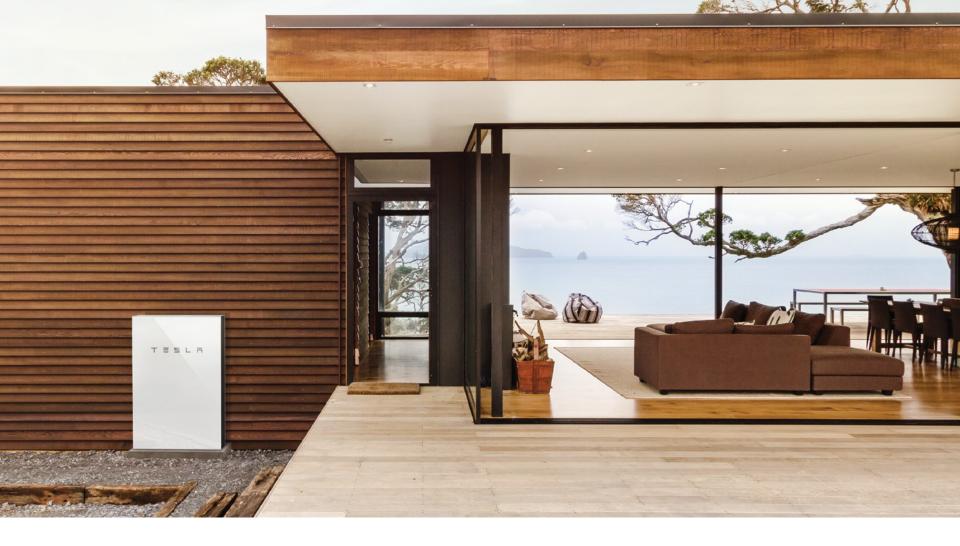

## Compact and Simple

Powerwall is a completely automated system that installs easily and requires no maintenance.

## Completely Safe

Liquid thermal controls and touch safe technology maximize battery life and safety.