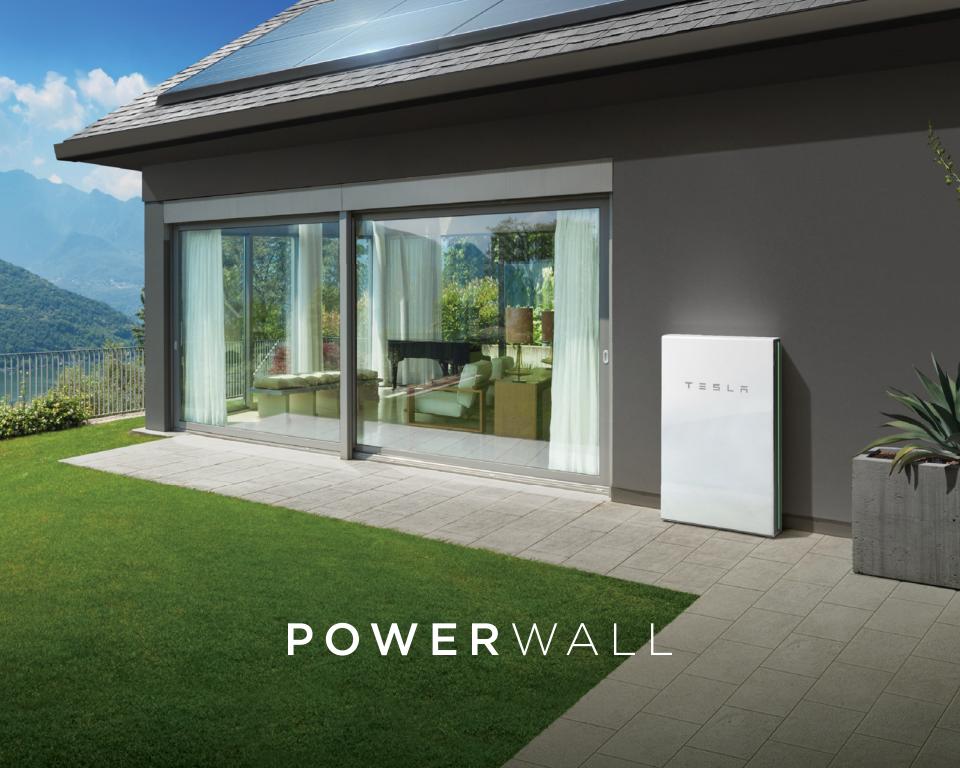

# A Revolutionary Battery For Home

Powerwall is a home battery that stores solar energy so you can use it day or night and self-power your home. Solar panels typically generate more clean energy than your house can immediately use. Powerwall stores that excess solar to make it available on demand, maximising your use of solar and reducing your reliance on the grid. Through the Tesla mobile app, you gain full visibility and control over your self-powered home.

# Solar Day and Night

Powerwall stores solar to continuously power your home with sustainable energy day and night.

### A Self-Powered Home

Use solar and Powerwall to reduce reliance on the grid and create a zero emissions home.